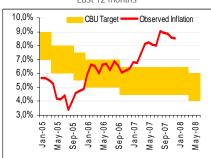

Money Markets

Source: Central Bank of Uruguay

The Government, on its side, supported this anti-inflationary plan with a set of

measures combining tax cuts and reductions in prices of public utilities.

After these measures, inflation started to decline, reaching 8.50% for 2007, still above the Central Bank's target but with a clear downward tendency.

Inflation, CPI Last 12 months

Source: Central Bank of Uruguay and the National Institute of

On January 3, the Central Bank reaffirmed its commitment of an inflation target of 5%, but extended the range between 3.0% and 7.0% over an 18 months span (last range was between 4.0% and 6.0%). Market expectations surveyed by the Central Bank in January are 6.52% annual rate for 2008 –as defined by the average, decreasing to 6.05% in 2009.