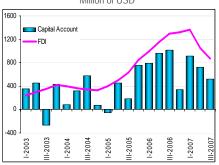

## Current Account Million of USD

Source: Central Bank of Uruguay

Since the year ending in March 2006, the Current Account has shown an increasing deficit, mostly associated to the strong capital inflows and in particular, to the high levels of Foreign Direct Investment. In spite of a decrease in the level of Foreign Direct Investment as compared to previous periods, it remained at a historical high level of USD 868mn in the last 12 months (4.0% of GDP).

The overall Capital and Financial Account recorded a surplus of USD 522mn (2.4% of GDP) over the last year.

## Capital Account and FDI Million of USD

Source: Central Bank of Uruguay

These flows allowed the Central Bank, in turn, to increase the stock of External Reserve Assets by USD 315mn over the period.