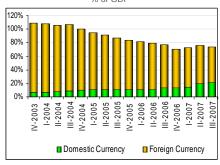

Gross Public Sector Debt

Source: Central Bank of Uruguay

The non-financial public sector debt amounted to 63% of GDP as of 2007QIII, from 65% in the previous quarter.

The Government has followed a proactive debt management policy in order to reduce the percentage of foreign currency denominated debt. At the end of 2003, only 4% of the NFPS debt was denominated in local currency. Over the four following years, this percentage increased to 20%.

Total public sector external debt represented 56% of GDP at the end of 2007QIII, of which over 90% corresponds to the NFPS. The majority of this debt has a residual maturity of more than 5 years.