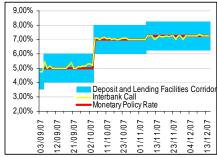

## INFLATION AND MONETARY INDICATORS

Further tightening the monetary policy

Inflation has been above the Central Bank's target range since January, mainly as a consequence of a series of supply side shocks, including the domestic impact of international oil prices or the rise in prices of fruits and vegetables.

After annual inflation reached 9.0% in August, the Monetary Policy Committee decided to tighten the monetary policy stance, raising the target monetary policy rate from 5% to 7.0% as of October, and to 7.25% as of early November.

Money Markets

Source: Central Bank of Uruguay

The Government, on its side, supported this anti-inflationary plan with a set of

measures combining tax cuts and reductions in prices of public utilities.

After these measures, inflation started to decline, reaching 8.50% for 2007, still above the Central Bank's target but with a clear downward tendency.