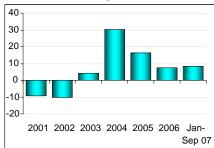

to the high levels registered one year earlier. The contraction in milk production due to climate factors also contributed to the reduction.

Once again, the Uruguayan economy has kept the pattern that characterized its steady recovery over the last four years, based on a significant contribution of tradable, export-oriented sectors.

#### Sector Contribution to Growth, Over the Last 4 Years % change (YoY)

Source: Central Bank of Uruguay

Market analysts, surveyed by the Central Bank in December –before these figures were released-, were expecting a 5.7% expansion of GDP in 2007 and 4.9% in 2008, as defined by the median.