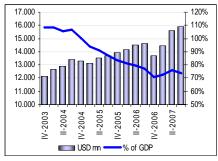

#### **PUBLIC DEBT**

Solvency and vulnerability indicators continue to improve

During the third quarter of the year, the overall gross public sector debt as a percent of GDP declined to 74%, from 76% in the second quarter of the year.

Gross Public Sector Debt Million of USD and % of GDP

Source: Central Bank of Uruguay

The Government took advantage of the favorable conditions prevailing in international capital markets in the first half of the year in order to increase the average maturity of the debt -now at levels of 13 years- and to increase the share of domestic currency denominated obligations.

Gross Public Sector Debt

Source: Central Bank of Uruguay

The non-financial public sector debt amounted to 63% of GDP as of 2007QIII, from 65% in the previous quarter.

The Government has followed a proactive debt management policy in order to reduce the percentage of foreign currency denominated debt. At the end of 2003, only 4% of the NFPS debt was denominated in local currency. Over the four following years, this percentage increased to 20%.