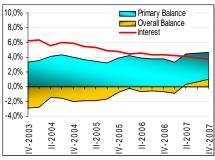

### PUBLIC SECTOR Overall surplus: 1.0% of GDP as of November 2007

Since March 2007, the public sector has been recording a positive overall balance, on an annual basis. In the year ending in November, the public sector reached an overall surplus estimated in 1.0% of GDP, as compared to a 0.6% one month before. The increase in the overall annual surplus is explained by a reduction in interest payments of 0.1% of GDP and an increase of 0.2% in the primary surplus.

Public Sector Balance and Interest % of GDP

Source: Ministry of Economy and Finance

The non financial public sector (NFPS) registered a primary surplus of 4.9% of GDP over the last 12 months ended November 2007, up from 4.6% in the year ending in October. improvement is explained by higher tax revenues. lower primary current expenditures and lower investments due to a reduction in the oil stock of the state owned company ANCAP. After interest payments, the overall balance of the non financial public sector was 0.9% of GDP.