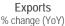

## REAL SECTOR GDP accelerated in the third quarter

Real GDP posted strong growth in the first nine months of the year, increasing 6.7% when compared to the same period of 2006. The third quarter grew 6.2% on a seasonally adjusted basis, compared to the second quarter of this year.

Growth had been 3.7% (yoy) in the second quarter, but economic activity strongly accelerated in the third quarter reaching 10% on an interannual basis.

Real GDP % change (YoY) and S.A.

Source: Central Bank of Uruguay