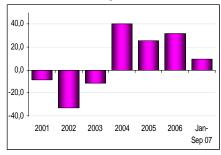

#### MINISTRY OF ECONOMY AND FINANCE DEBT MANAGEMENT UNIT

Colonia 1089, 3<sup>rd</sup> Floor 11100 Montevideo, URUGUAY +598 2 1712 ext 2957 **\*** +598 2 1712 ext 2566 fax debtinfo@mef.gub.uy

exports (8.2%) and domestic demand (7.9%). In particular, private consumption (9.0%) and private fixed investment (9.4%) were the most dynamic components of domestic expenditure. Private consumption accounted for 87.3% of the expansion in internal demand, whereas private fixed investment explained 13.0% of it.

Gross Fixed Private Investment % change (YoY)

Source: Central Bank of Uruguay

Merchandise exports increased as well as the services sectors. Foodstuffs, dairy products, rice and agricultural products were among the top exporters. Services increased mainly because of tourism: the daily average expenditure per tourist, as well as the average length of stay, increased with respect to values in 2006.