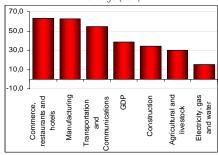

Export orders increased 34.0% in November 2007 as compared to the same month of 2006. On a year-to-date basis, export orders grew at a rate of 13.3%.

In the twelve rolling months ending in September, the Current Account of the Balance of Payments reached an overall deficit of USD 260mn (approximately 1.2% of GDP), higher than the USD 165mn deficit registered in the same period of 2006.

## Current Account Million of USD

Source: Central Bank of Uruguay

Since the year ending in March 2006, the Current Account has shown an increasing deficit, mostly associated to the strong capital inflows and in particular, to the high levels of Foreign Direct Investment. In spite of a decrease in the level of Foreign Direct Investment as compared to previous periods, it remained at a historical high level of USD 868mn in the last 12 months (4.0% of GDP).