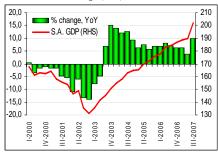

## REAL SECTOR GDP accelerated in the third quarter

Real GDP posted strong growth in the first nine months of the year, increasing 6.7% when compared to the same period of 2006. The third quarter grew 6.2% on a seasonally adjusted basis, compared to the second quarter of this year.

Growth had been 3.7% (yoy) in the second quarter, but economic activity strongly accelerated in the third quarter reaching 10% on an interannual basis.

Real GDP % change (YoY) and S.A.

Source: Central Bank of Uruguay